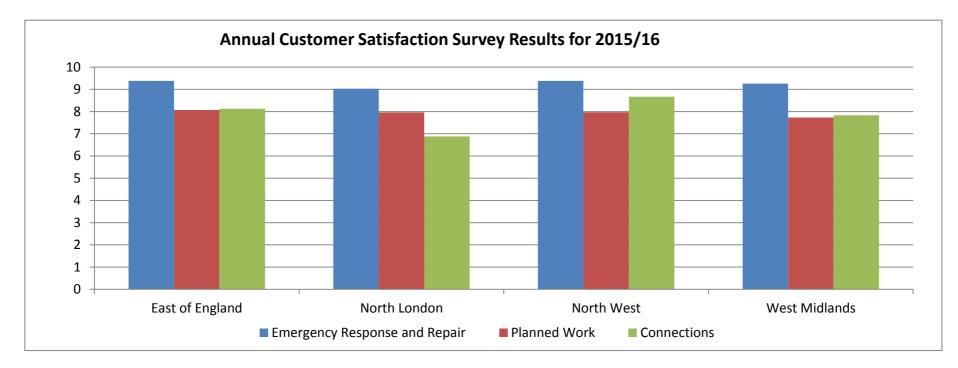

## Annual Customer Satisfaction Survey Results for 2015/16 - Overall Satisfaction

|                               | East of England | North London | North West | West Midlands |
|-------------------------------|-----------------|--------------|------------|---------------|
| Emergency Response and Repair | 9.38            | 9.03         | 9.38       | 9.26          |
| Planned Work                  | 8.07            | 7.96         | 7.97       | 7.73          |
| Connections                   | 8.13            | 6.88         | 8.67       | 7.83          |

Customers are asked a range of questions for our 3 main services of: Emergency Repair & Replace, Planned Work and Connections, and then asked to provide an overall satisfaction rating, with 1 being very dissatisfied and 10 being very satisfied. The above are our annual results for the overall satisfaction rating for 2015/16.