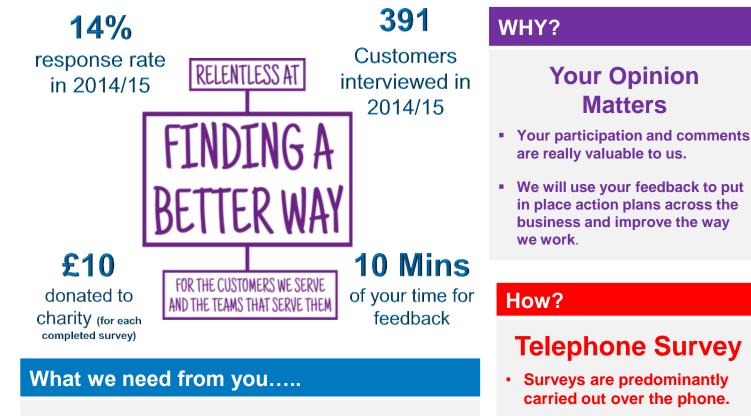

# Gas Transmission - Customer Satisfaction nationalgrid In Progress....

If not already please provide your

well as email addresses).

most up to date contact information

(predominantly telephone numbers as

#### Finding a better way

### WHEN?

## Monday 1<sup>st</sup> February 2016

- Interviews started <u>Monday 1<sup>st</sup> February</u>.
- Customers should have received an reminder email a prior to the survey.

## WHO?

## **Explain**

- We have recently reviewed the way we survey.
- We will now use a new third party company to carry out our interviews – this is a company called Explain.



- Online surveys will also be available.
  - It will take approximately 10 minutes to complete.