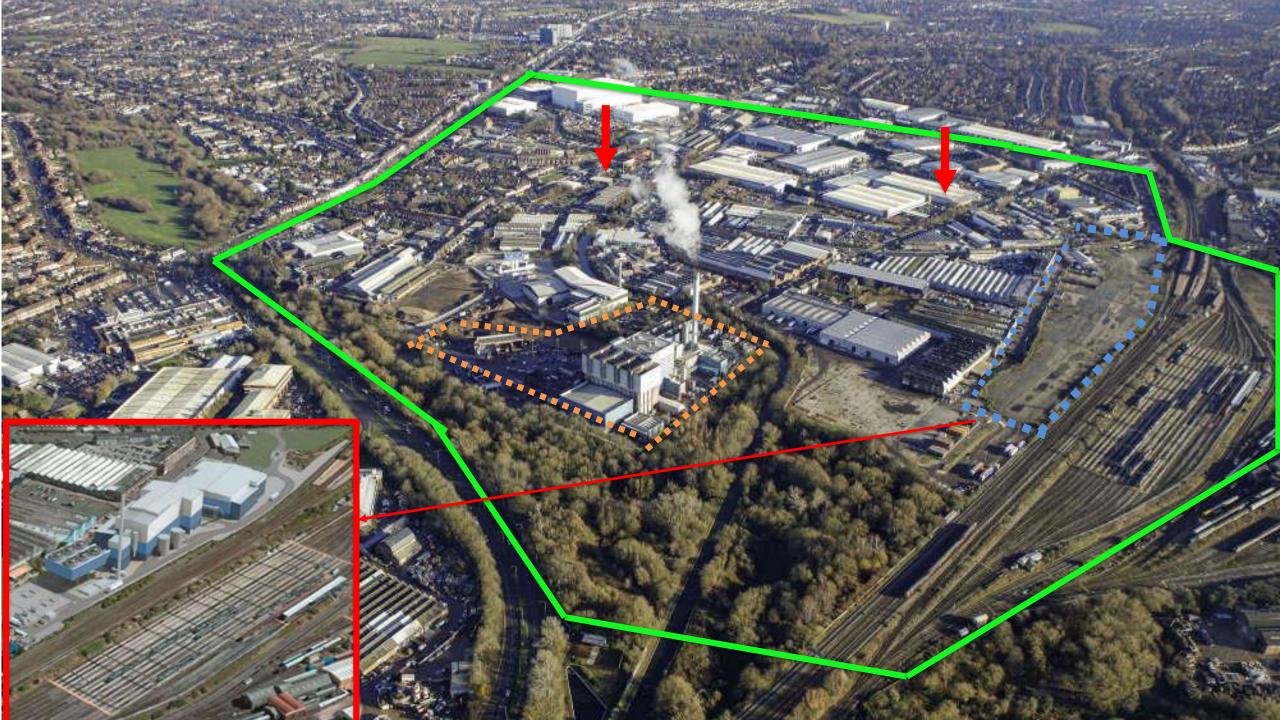

# Tyseley Energy Park

Location

DESIGNATIL 7

The City of Birmingham has ambitious plans to deliver carbon reductions, create a low carbon intrastructure and to modernise how it deals with waste. These priorities are captured in the Carbon Roadmap produced by the City's Green

#### **BIRMINGHAM: ENERGY CAPITAL**

TYSELEY ENVIRONMENTAL ENTERPRISE DISTRICT