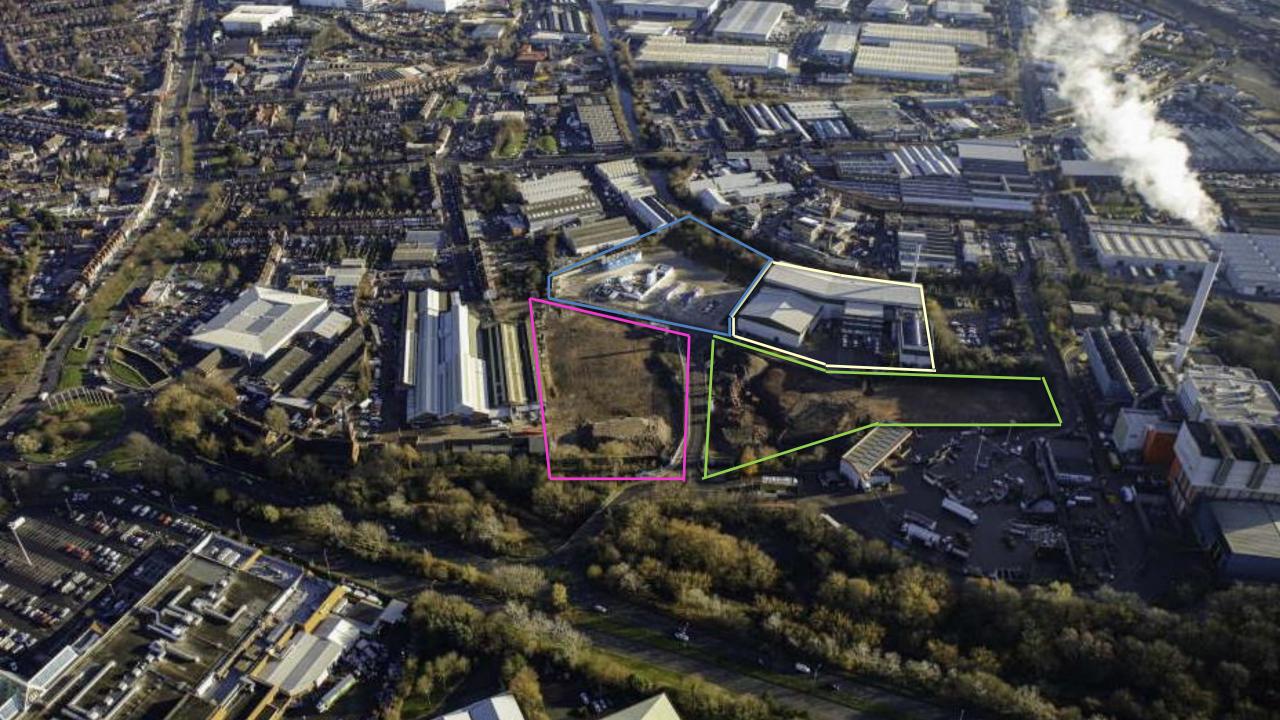

# Tyseley Energy Park











Location













DESIGNATIL 7

The City of Birmingham has ambitious plans to deliver carbon reductions, create a low carbon intrastructure and to modernise how it deals with waste. These priorities are captured in the Carbon Roadmap produced by the City's Green

Commission which articulates the ambition via

#### **BIRMINGHAM: ENERGY CAPITAL**

TYSELEY ENVIRONMENTAL ENTERPRISE DISTRICT







































## Phase 3



### Phase 4



Innovation Hub















### TEP Energy Strategy Report

| Use Case    | CO2-reduction | Clean air for<br>Birmingham | Utilization of<br>TEED/TEP<br>assets locally<br>Elec.   Heat   H2 | Perspectives /<br>scalability | Innovation +<br>potential<br>subsidies | Infrastructure<br>investment<br>costs          |
|-------------|---------------|-----------------------------|-------------------------------------------------------------------|-------------------------------|----------------------------------------|------------------------------------------------|
| Residential |               |                             | • • 0                                                             |                               |                                        | District heati