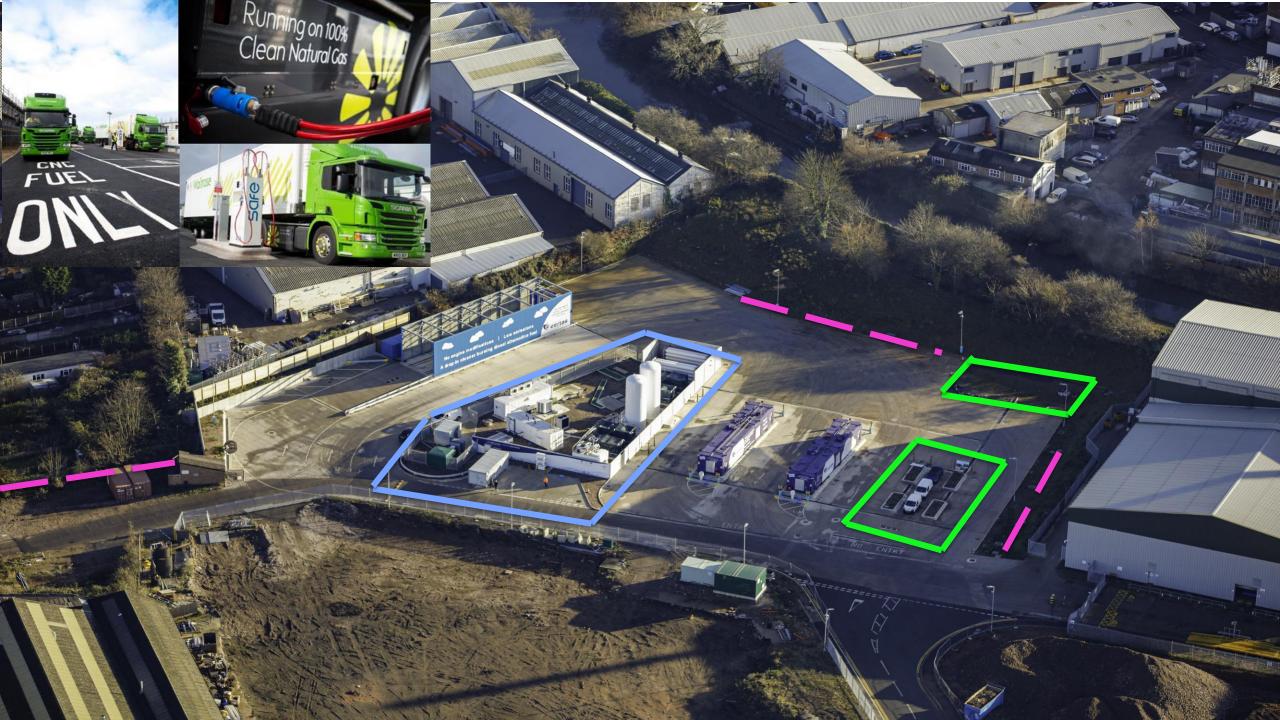

### TEP Energy Strategy Report

| Use Case    | CO2-reduction | Clean air for<br>Birmingham | Utilization of<br>TEED/TEP<br>assets locally<br>Elec.   Heat   H2 | Perspectives /<br>scalability | Innovation +<br>potential<br>subsidies | Infrastructure<br>investment<br>costs          |
|-------------|---------------|-----------------------------|-------------------------------------------------------------------|-------------------------------|----------------------------------------|------------------------------------------------|
| Residential |               |                             | • • 0                                                             |                               |                                        | District heating network build-up              |
| Airport     | •             | 0                           | • • •                                                             |                               | •                                      | District heating network build-up              |
| Hydrogen    |               | •                           | • •                                                               | •                             |                                        | H <sub>2</sub> fueling station<br>+ trains/bus |