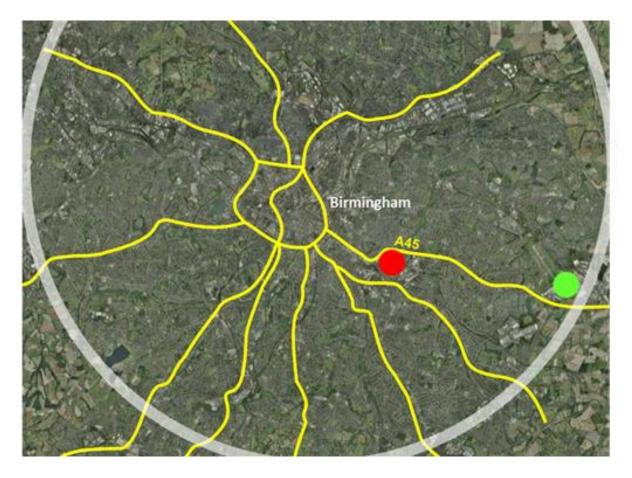

# Tyseley Energy Park

Location

DESIGNATIL 7

The City of Birmingham has ambitious plans to deliver carbon reductions, create a low carbon intrastructure and to modernise how it deals with waste. These priorities are captured in the Carbon Roadmap produced by the City's Green