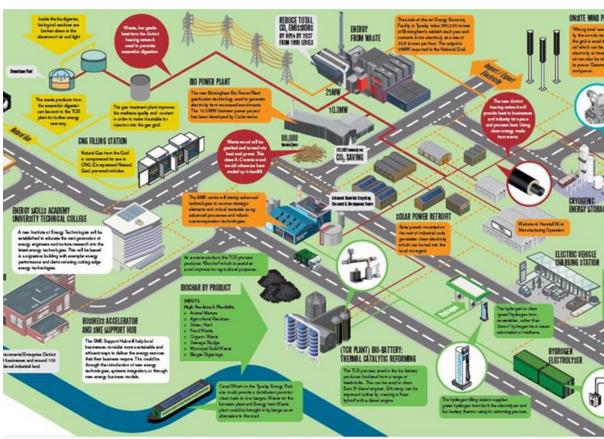

# Tyseley Energy Park

Location

DESIGNATIL 7

The City of Birmingham has ambitious plans to deliver carbon reductions, create a low carbon intrastructure and to modernise how it deals with waste. These priorities are captured in the Carbon Roadmap produced by the City's Green

### TEP Energy Strategy Report

| Use Case    | CO2-reduction | Clean air for<br>Birmingham | Utilization of<br>TEED/TEP<br>assets locally<br>Elec.   Heat   H2 | Perspectives /<br>scalability | Innovation +<br>potential<br>subsidies | Infrastructure<br>investment<br>costs          |
|-------------|---------------|-----------------------------|-------------------------------------------------------------------|-------------------------------|----------------------------------------|------------------------------------------------|
| Residential |               |                             | • • 0                                                             |                               |                                        | District heating network build-up              |
| Airport     | •             | 0                           | • • •                                                             |                               | •                                      | District heating network build-up              |
| Hydrogen    |               | •                           | • •                                                               | •                             |                                        | H <sub>2</sub> fueling station<br>+ trains/bus |