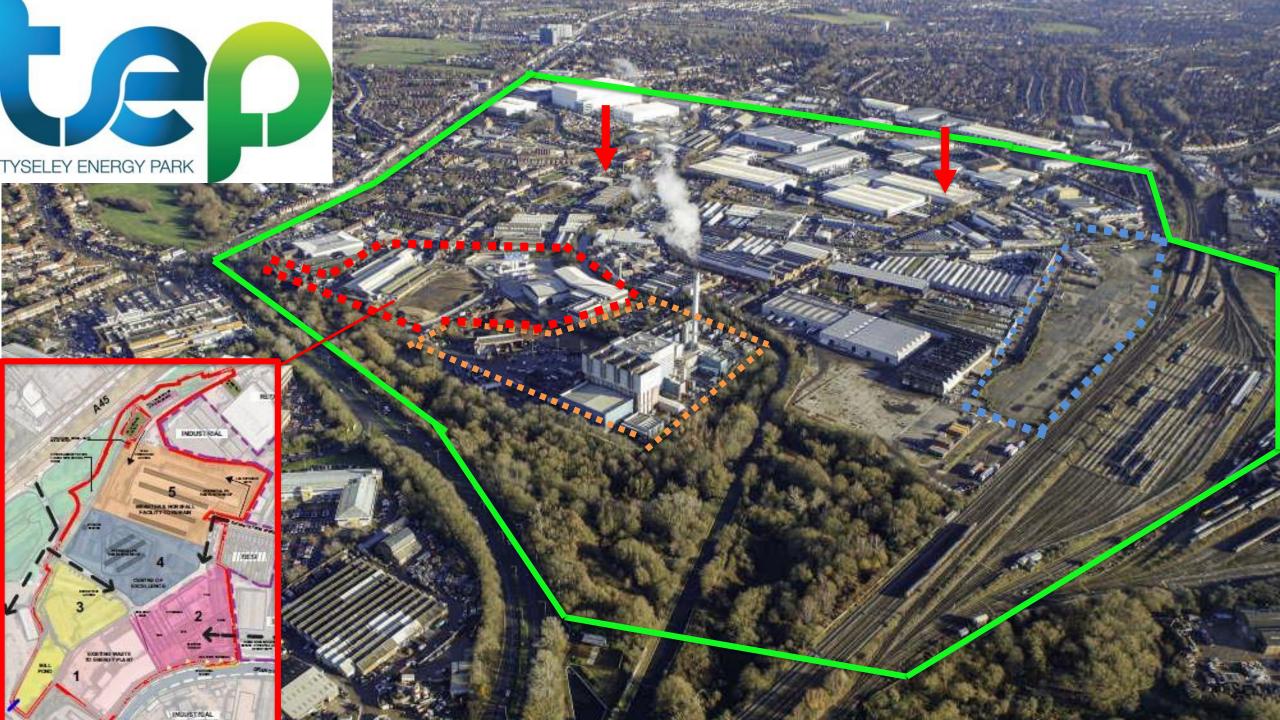

# Tyseley Energy Park











Location













DESIGNATIL 7

The City of Birmingham has ambitious plans to deliver carbon reductions, create a low carbon intrastructure and to modernise how it deals with waste. These priorities are captured in the Carbon Roadmap produced by the City's Green

Commission which articulates the ambition via

#### **BIRMINGHAM: ENERGY CAPITAL**

TYSELEY ENVIRONMENTAL ENTERPRISE DISTRICT







































## Phase 3



### Phase 4



Innovation Hub















### TEP Energy Strategy Report

| Use Case    | CO2-reduction | Clean air for<br>Birmingham | Utilization of<br>TEED/TEP<br>assets locally<br>Elec.   Heat   H2 | Perspectives /<br>scalability | Innovation +<br>potential<br>subsidies | Infrastructure<br>investment<br>costs          |
|-------------|---------------|-------------