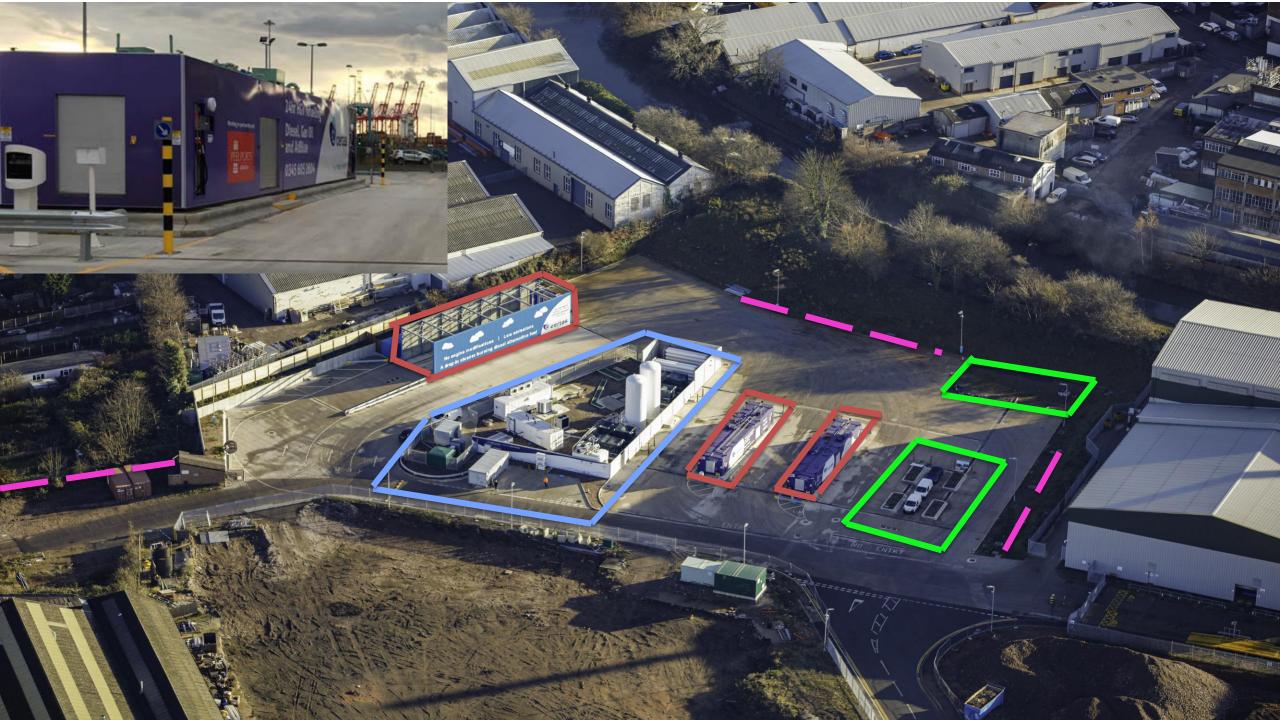

### TEP Energy Strategy Report

| Use Case    | CO2-reduction | Clean air for<br>Birmingham | Utilization of<br>TEED/TEP<br>assets locally<br>Elec.   Heat   H2 | Perspectives /<br>scalability | Innovation +<br>potential<br>subsidies | Infrastructure<br>investment<br>costs          |
|-------------|---------------|-----------------------------|-------------------------------------------------------------------|-------------------------------|----------------------------------------|------------------------------------------------|
| Residential |               |                             | • • 0                                                             |                               |                                        | District heating network build-up              |
| Airport     | •             | 0                           | • • •                                                             |                               | •                                      | District heating network build-up              |
| Hydrogen    |               | •                           | • •                                                               | •                             |                                        | H <sub>2</sub> fueling station<br>+ trains/bus |