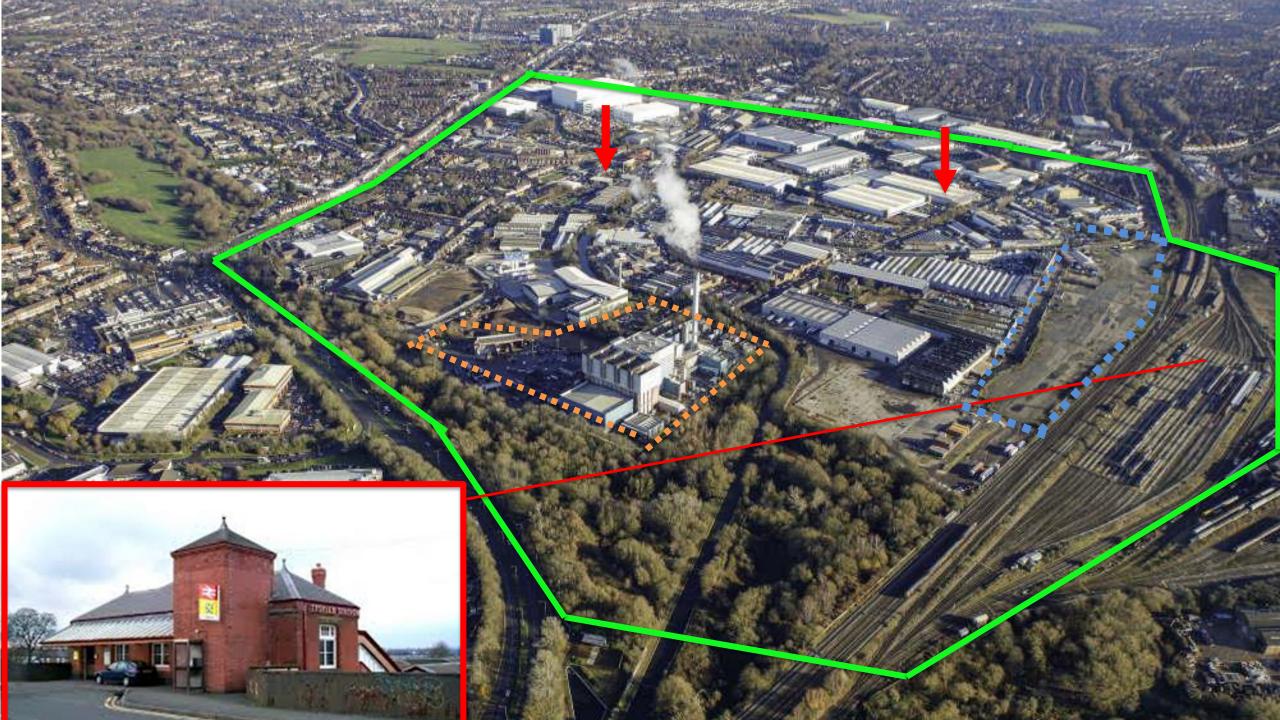

# Tyseley Energy Park

Location

DESIGNATIL 7

The City of Birmingham has ambitious plans to deliver carbon reductions, create a low carbon intrastructure and to modernise how it deals with waste. These priorities are captured in the Carbon Roadmap produced by the City's Green

#### **BIRMINGHAM: ENERGY CAPITAL**

TYSELEY ENVIRONMENTAL ENTERPRISE DISTRICT