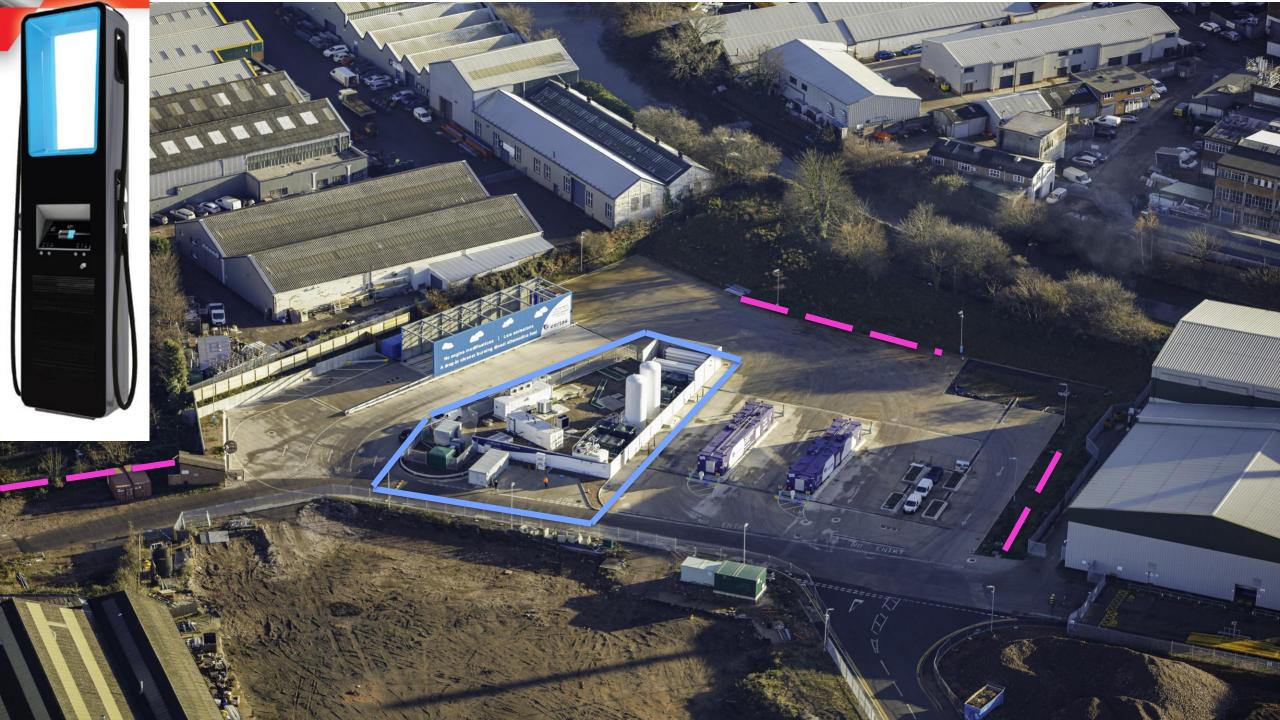

### TEP Energy Strategy Report

| Use Case    | CO2-reduction | Clean air for<br>Birmingham | Utilization of<br>TEED/TEP<br>assets locally<br>Elec.   Heat   H2 | Perspectives /<br>scalability | Innovation +<br>potential<br>subsidies | Infrastructure<br>investment<br>costs          |
|-------------|---------------|-----------------------------|-------------------------------------------------------------------|-------------------------------|----------------------------------------|------------------------------------------------|
| Residential |               |                             | • • 0                                                             |                               |                                        | District heating network build-up              |
| Airport     | •             | 0                           | • • •                                                             |                               | •                                      | District heating network build-up              |
| Hydrogen    |               | •                           | • •                                                               | •                             |                                        | H <sub>2</sub> fueling station<br>+ trains/bus |