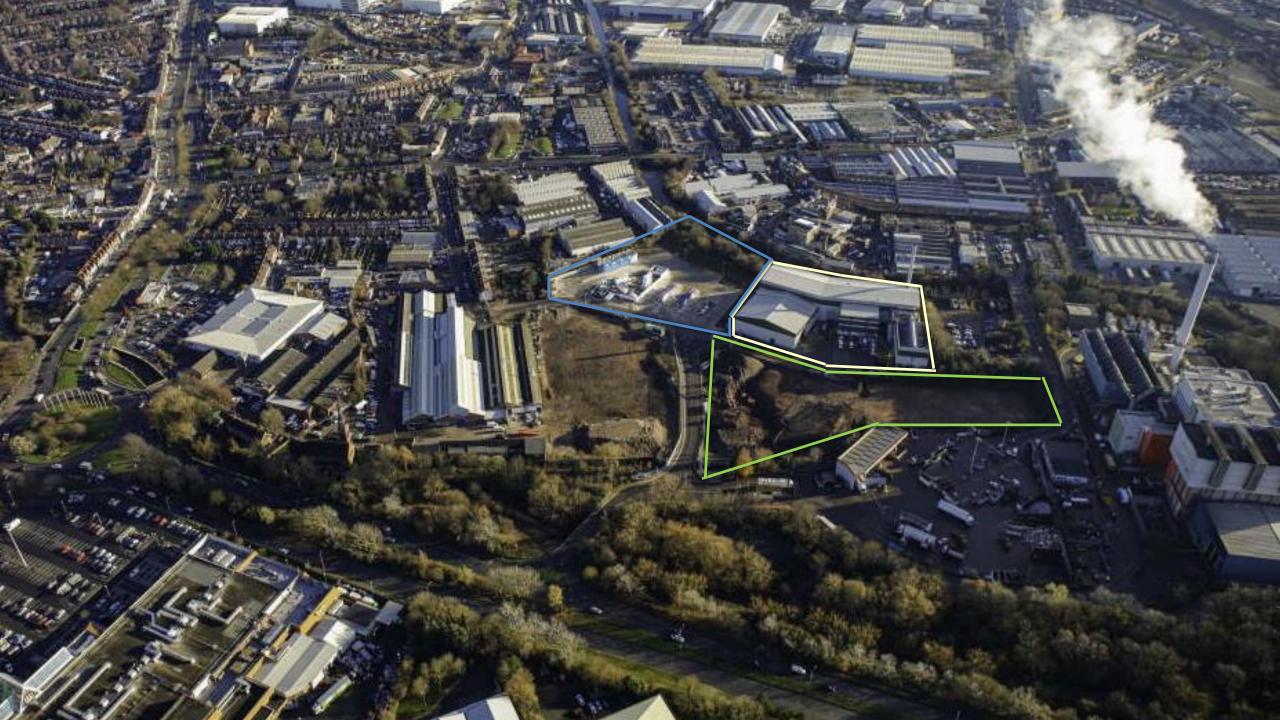

# Tyseley Energy Park











Location













DESIGNATIL 7

The City of Birmingham has ambitious plans to deliver carbon reductions, create a low carbon intrastructure and to modernise how it deals with waste. These priorities are captured in the Carbon Roadmap produced by the City's Green

Commission which articulates the ambition via

#### **BIRMINGHAM: ENERGY CAPITAL**

TYSELEY ENVIRONMENTAL ENTERPRISE DISTRICT







































## Phase 3



### Phase 4



Innovation Hub















### TEP Energy Strategy Report

| Use Case    | CO2-reduction | Clean air for<br>Birmingham | Utilization of<br>TEED/TEP<br>assets locally<br>Elec.   Heat   H2 | Perspectives /<br>scalability | Innovation +<br>potential<br>subsidies | Infrastructure<br>investment<br>costs          |
|-------------|---------------|-----------------------------|-------------------------------------------------------------------|-------------------------------|----------------------------------------|------------------------------------------------|
| Residential |               |                             | • • 0                                                             |                               |