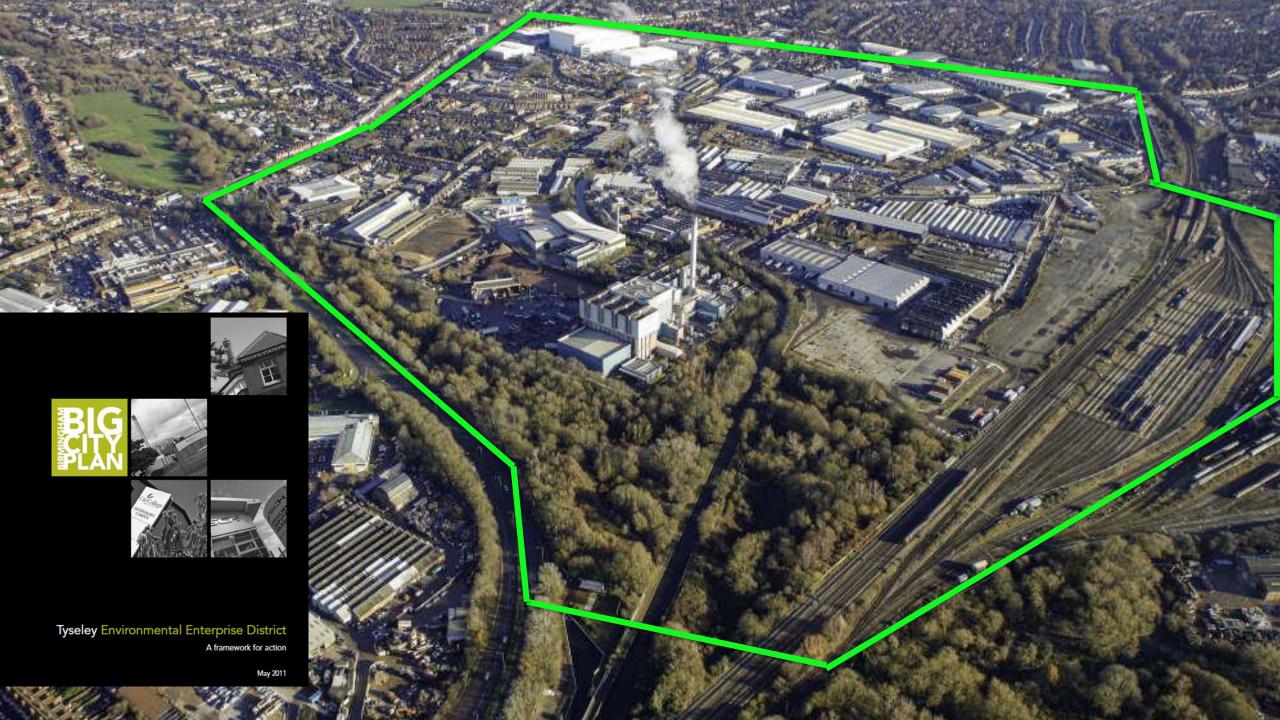

# Tyseley Energy Park











Location













DESIGNATIL 7

The City of Birmingham has ambitious plans to deliver carbon reductions, create a low carbon intrastructure and to modernise how it deals with waste. These priorities are captured in the Carbon Roadmap produced by the City's Green

Commission which articulates the ambition via

#### **BIRMINGHAM: ENERGY CAPITAL**

TYSELEY ENVIRONMENTAL ENTERPRISE DISTRICT







































## Phase 3



### Phase 4



Innovation Hub















### TEP Energy Strategy Report

| Use Case    | CO2-reduction | Clean air for<br>Birmingham | Utilization of<br>TEED/TEP<br>assets locally<br>Elec.   Heat   H2 | Perspectives /<br>scalability | Innovation +<br>potential<br>subsidies | Infrastructure<br>investment<br>costs          |
|-------------|---------------|-----