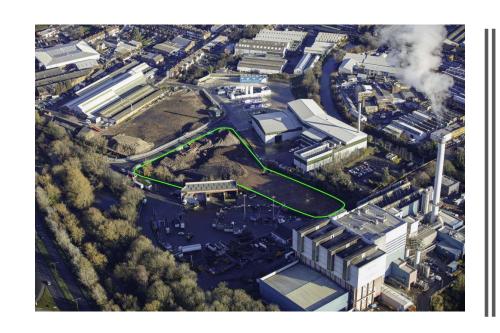

# Tyseley Energy Park











Location













DESIGNATIL 7

The City of Birmingham has ambitious plans to deliver carbon reductions, create a low carbon intrastructure and to modernise how it deals with waste. These priorities are captured in the Carbon Roadmap produced by the City's Green

Commission which articulates the ambition via

#### **BIRMINGHAM: ENERGY CAPITAL**

TYSELEY ENVIRONMENTAL ENTERPRISE DISTRICT







































## Phase 3



### Phase 4



Innovation Hub















### TEP Energy Strategy Report

| Use Case    | CO2-reduction | Clean air for<br>Birmingham | Utilization of<br>TEED/TEP<br>assets locally<br>Elec.   Heat   H2 | Perspectives /<br>scalability | Innovation +<br>potential<br>subsidies | Infrastructure<br>investment<br>costs          |
|-------------|---------------|-----------------------------|-------------------------------------------------------------------|-------------------------------|----------------------------------------|------------------------------------------------|
| Residential |               |                             | • • 0                                                             |                               |