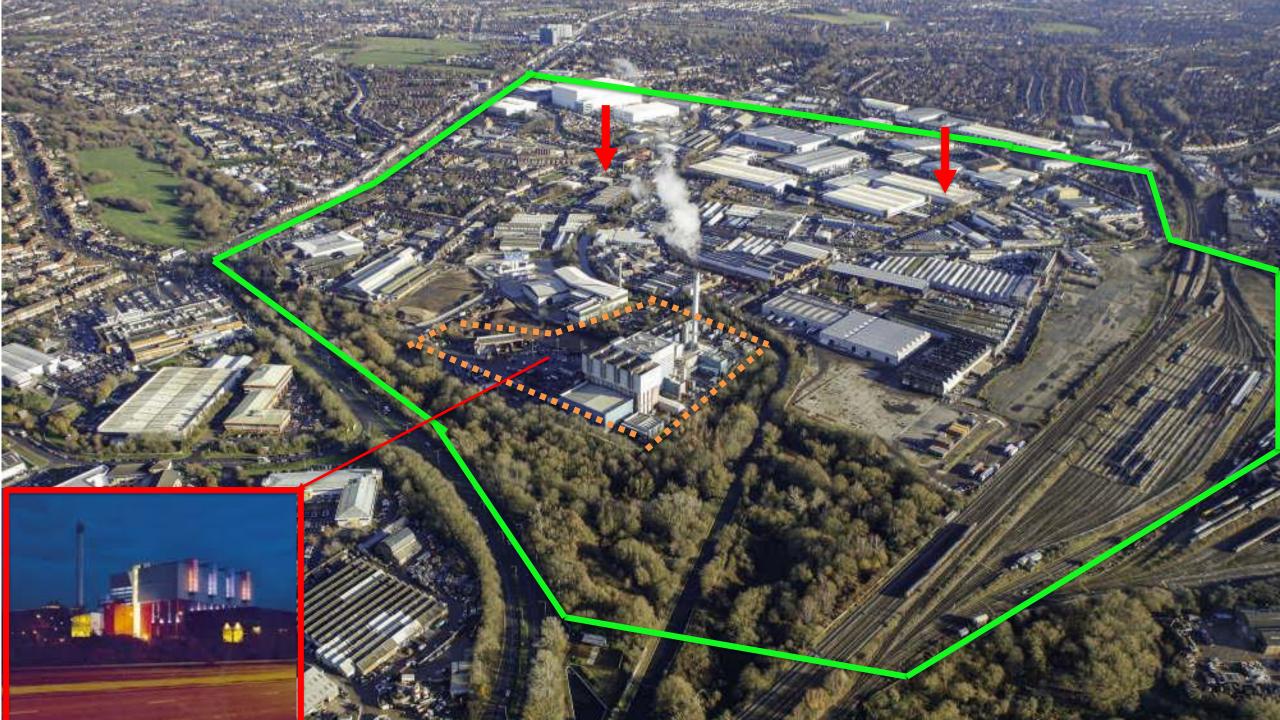

# Tyseley Energy Park

Location

DESIGNATIL 7

The City of Birmingham has ambitious plans to deliver carbon reductions, create a low carbon intrastructure and to modernise how it deals with waste. These priorities are captured in the Carbon Roadmap produced by the City's Green

#### **BIRMINGHAM: ENERGY CAPITAL**

TYSELEY ENVIRONMENTAL ENTERPRISE DISTRICT