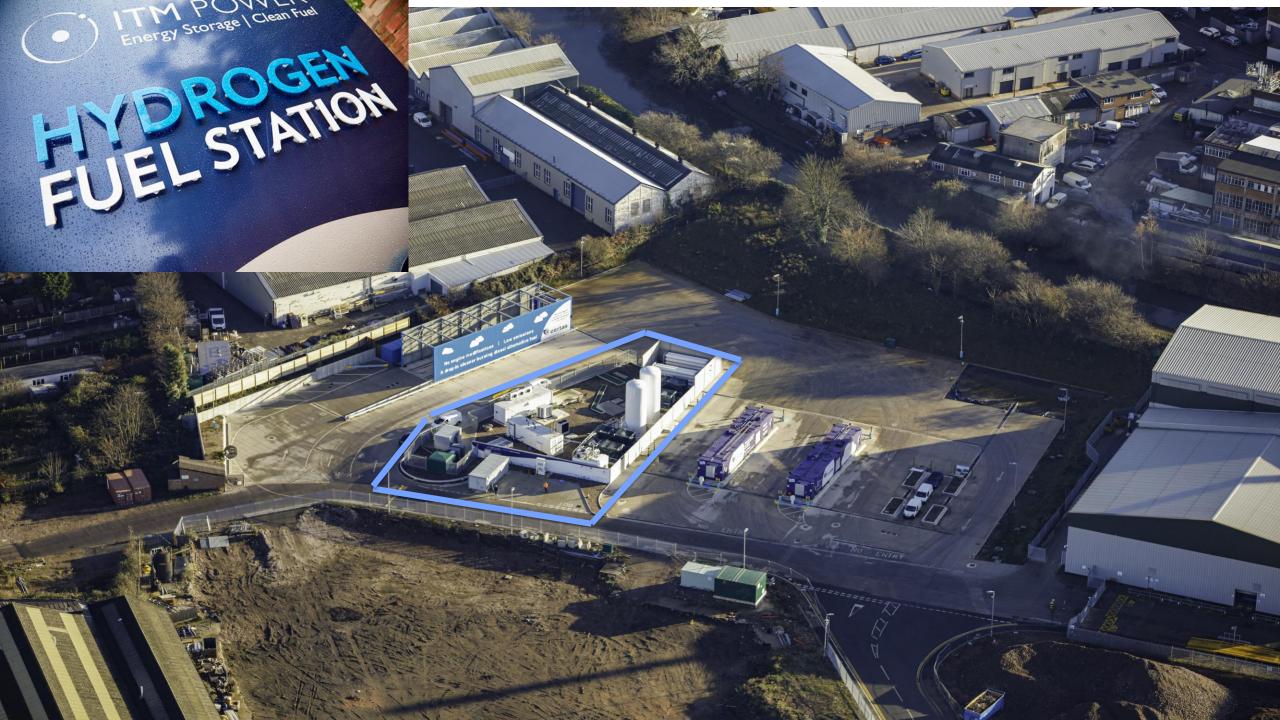

### TEP Energy Strategy Report

| Use Case    | CO2-reduction | Clean air for<br>Birmingham | Utilization of<br>TEED/TEP<br>assets locally<br>Elec.   Heat   H2 | Perspectives /<br>scalability | Innovation +<br>potential<br>subsidies | Infrastructure<br>investment<br>costs          |
|-------------|---------------|-----------------------------|-------------------------------------------------------------------|-------------------------------|----------------------------------------|------------------------------------------------|
| Residential |               |                             | • • 0                                                             |                               |                                        | District heating network build-up              |
| Airport     | •             | 0                           | • • •                                                             |                               | •                                      | District heating network build-up              |
| Hydrogen    |               | •                           | • •                                                               | •                             |                                        | H <sub>2</sub> fueling station<br>+ trains/bus |