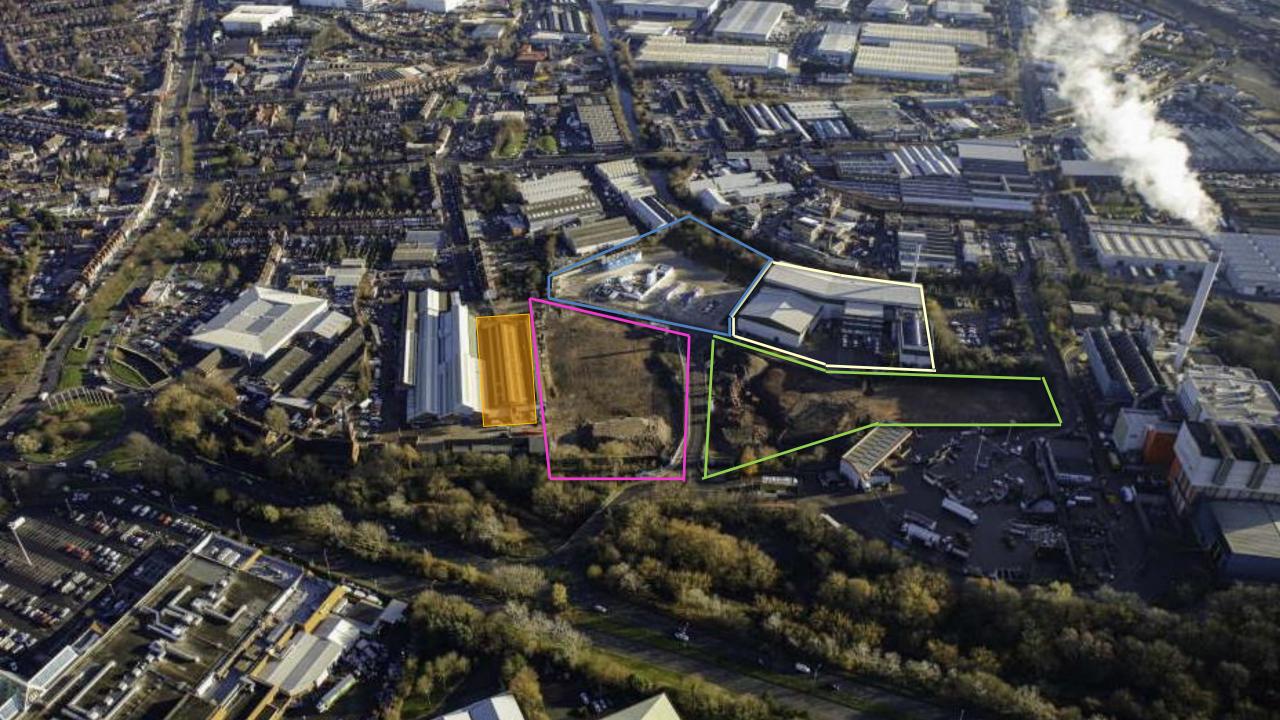

# Tyseley Energy Park











Location













DESIGNATIL 7

The City of Birmingham has ambitious plans to deliver carbon reductions, create a low carbon intrastructure and to modernise how it deals with waste. These priorities are captured in the Carbon Roadmap produced by the City's Green

Commission which articulates the ambition via

#### **BIRMINGHAM: ENERGY CAPITAL**

TYSELEY ENVIRONMENTAL ENTERPRISE DISTRICT







































## Phase 3



### Phase 4



Innovation Hub















### TEP Energy Strategy Report

| Use Case    | CO2-reduction | Clean air for<br>Birmingham | Utilization of<br>TEED/TEP<br>assets locally<br>Elec.   Heat   H2 | Perspectives /<br>scalability | Innovation +<br>potential<br>subsidies | Infrastructure<br>investment<br>costs          |
|-------------|---------------|-----------------------------|-------------------------------------------------------------------|-------------------------------|----------------------------------------|------------------------------------------------|
| Residential |               |                             | • • 0                                                             |                               |                                        | District heating network build-up              |
| Airpor