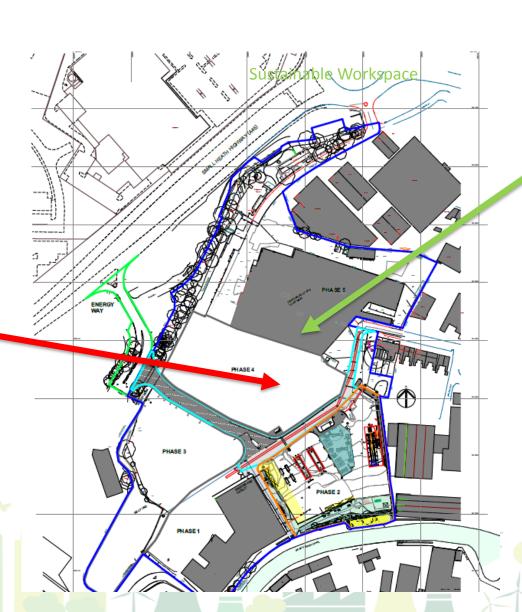

# Tyseley Energy Park











Location













DESIGNATIL 7

The City of Birmingham has ambitious plans to deliver carbon reductions, create a low carbon intrastructure and to modernise how it deals with waste. These priorities are captured in the Carbon Roadmap produced by the City's Green

Commission which articulates the ambition via

#### **BIRMINGHAM: ENERGY CAPITAL**

TYSELEY ENVIRONMENTAL ENTERPRISE DISTRICT







































## Phase 3



### Phase 4



Innovation Hub















### TEP Energy Strategy Report

| Use Case    | CO2-reduction | Clean air for<br>Birmingham | Utilization of<br>TEED/TEP<br>assets locally<br>Elec.   Heat   H2 | Perspectives /<br>scalability | Innovation +<br>potential<br>subsidies | Infrastructure<br>investment<br>costs          |
|-------------|---------------|-----------------------------|-------------------------------------------------------------------|-------------------------------|----------------------------------------|------------------------------------------------|
| Residential |               |                             | • • 0                                                             |                               |                                        | District heating network build-up              |
|