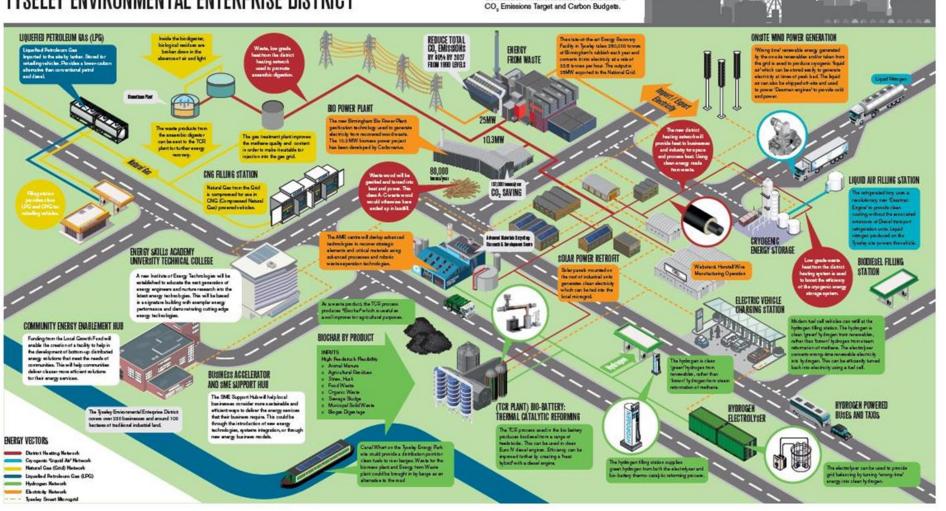

# Tyseley Energy Park











Location













DESIGNATIL 7

The City of Birmingham has ambitious plans to deliver carbon reductions, create a low carbon intrastructure and to modernise how it deals with waste. These priorities are captured in the Carbon Roadmap produced by the City's Green

Commission which articulates the ambition via

#### **BIRMINGHAM: ENERGY CAPITAL**

TYSELEY ENVIRONMENTAL ENTERPRISE DISTRICT







































## Phase 3



### Phase 4



Innovation Hub















### TEP Energy Strategy Report

| Use Case    | CO2-reduction | Clean air for<br>Birmingham | Utilization of<br>TEED/TEP<br>assets locally<br>Elec.   Heat   H2 | Perspectives /<br>scalability | Innovation +<br>potential<br>subsidies | Infrastructure<br>investment<br>costs          |
|-------------|---------------|-----------------------------|-------------------------------------------------------------------|-------------------------------|----------------------------------------|------------------------------------------------|
| Residential |               |                             | • • 0                                                             |                               |